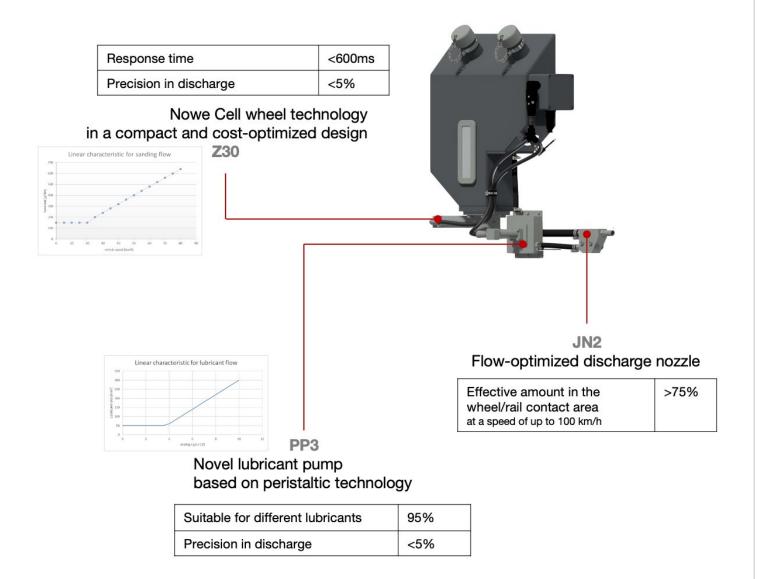

### **KEY FEATURES**

Modular concept and compact design

Precise dosing and application of friction modifiers (lubricant, sand/Al2O3)

Wide range of discharge substances for friction modifiers with reduced waste and optimized performance

Optimized flow (wind tunnel tested) for combined discharge nozzle